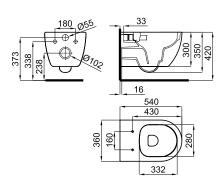

## **ARQUITECT**

Description

"Rimless" Wall hung pan. Includes the fixings kit 100335143.

Finish

white 100328472

Certifications and quality characteristiques

Water

Technical drawing