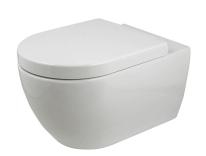

## **ARQUITECT**

Description

"Rimless" Wall hung pan. Includes the fixings kit 100335143.

Finish

white 100328472

Certifications and quality characteristiques

Water

Technical drawing